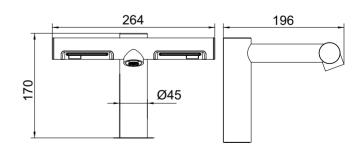

# Product Size

All dimensions shown in mm

#### **Technical Specification**

| Body Material                         | Stainless steel 304        |
|---------------------------------------|----------------------------|
| Voltage                               | 220-240V                   |
| Frequency                             | 50/60Hz                    |
| Total Power                           | 1200W                      |
| Motor Type                            | Digital brushless DC motor |
| RPM                                   | 40000                      |
| Electrical Lsolation                  | Class II                   |
| Hot & Cold Switch                     | Automatoic                 |
| Current                               | 5.5A                       |
| Air Speed                             | 95m/s                      |
| Dimensions (mm) W x H x D             | 264x170x196                |
| Filter                                | HEPA(H13)                  |
| Air Temperature (10 cm distance/21°C) | 30-60°C                    |
| Net Weight                            | 5.8kgs                     |
| Noise Level In Db(at 2m)              | 75                         |
| Water Splash Proof                    | IP24                       |
| Auto Cutoff                           | 30s                        |

### Material and other data

| Body Material      | Stainless steel 304                                      | Tap surface                    | Multi-layer plating |
|--------------------|----------------------------------------------------------|--------------------------------|---------------------|
| Motor bucket cover | ABS                                                      | Air outlet material            | ABS+PC              |
| Filter material    | Glass Fibreglass                                         | Filter rating                  | HEPA(H13)           |
| Tap Dimensions(mm) | 264Wx170Hx196D                                           | Motor bucket<br>Dimensions(mm) | 210Wx290Hx190D      |
| Pipe length        | 400mm                                                    | Opening hole diameter          | Ø35mm               |
| Unfitted sink      | Highly polished surfaces (This may cause self-induction) | Min sink depth                 | 100mm               |