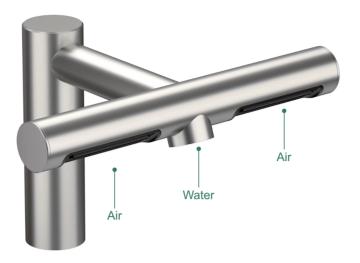

#### **Product Features**

- Combines an automatic tap and hand dryer so you can wash and dry your hands at the basin,made from high grade, stainless steel 304.
- The 2 sheets of air are used to wipe the water from your hands into the sink. No dripping on the floor. No extra floor space needed for hand drying and washing.
- Eco-efficient high speed hand drying in it's most simple and elegant format.
- Fitted with a HEPA filter to remove 99.9% of bacteria and viruses from the drying air.
- Its plug-in back plate design ensures easy install and maintenance, allowing control box to be exchanged by a non-electrically qualified person.

- Allowing over basin drying helps to minimise washroom clean up, and prevent slips as it eliminates water spillage on floors.
- Great for washroom areas with little wall space, it is simple to attach straight to the basin.
- A brushless, carbon free motor offer it a super long service life reach to 7-10 years.
- An intelligent heating system will detect the ambient temperature of your washroom, automatically adds heat to the airflow if it senses a room temperature drop below 25°C.
- Low noise with smart air outlet design The airflow direction and speed has been carefully configured to ensure that there is no excess splashing or spray created and therefore works with a huge range of sinks.