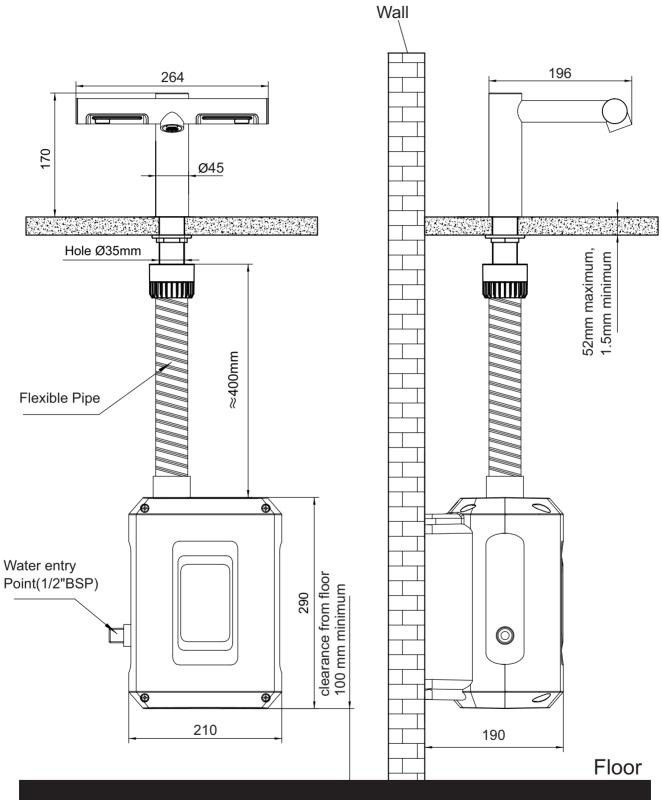

### Material and other data

| Body Material      | Stainless steel 304                                      | Tap surface                    | Multi-layer plating |
|--------------------|----------------------------------------------------------|--------------------------------|---------------------|
| Motor bucket cover | ABS                                                      | Air outlet material            | ABS+PC              |
| Filter material    | Glass Fibreglass                                         | Filter rating                  | HEPA(H13)           |
| Tap Dimensions(mm) | 264Wx170Hx196D                                           | Motor bucket<br>Dimensions(mm) | 210Wx290Hx190D      |
| Pipe length        | 400mm                                                    | Opening hole diameter          | Ø35mm               |
| Unfitted sink      | Highly polished surfaces (This may cause self-induction) | Min sink depth                 | 100mm               |

# Product Size

All dimensions shown in mm